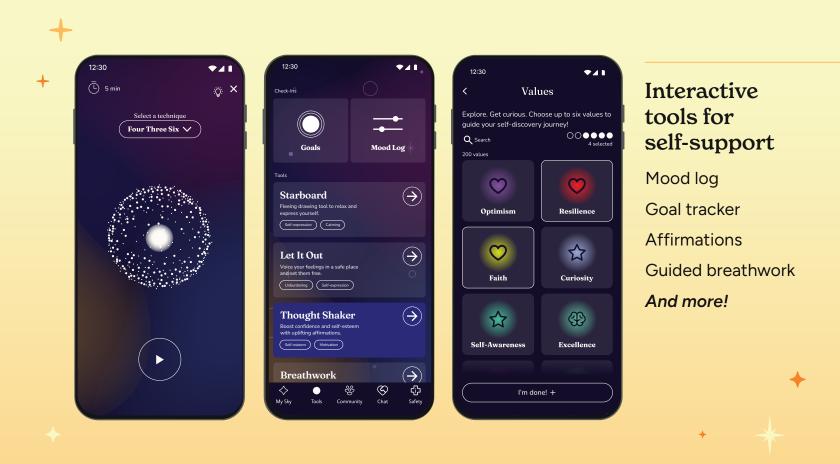

#### Self-service support, anytime

Interactive tools and educational articles help users take a breath, process their feelings, and build skills.